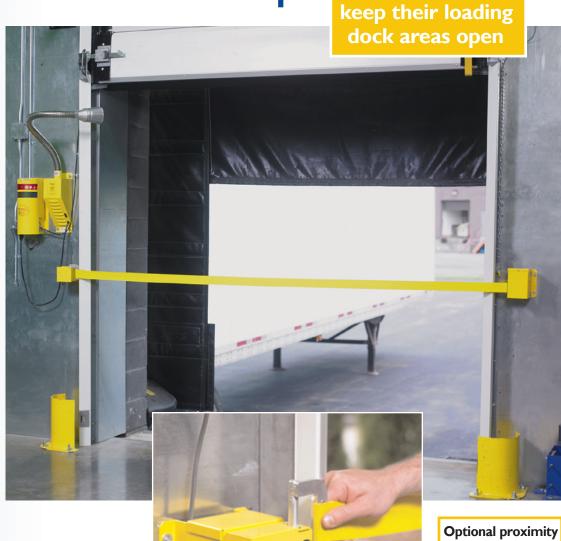

The Smart Choice

for facilities that

sensor detects that the strap is engaged when used with Safety Signal™ or Smart Chock™

# Retractable Dock Door Strap

# Keep Your Dock Workers Safe

- Designed for docks 48" or lower in height that leave dock doors open
- Designed to withstand 200lb pull force. Does not equate to fall protection.
- Highly visible, yellow warning barrier.
- Strap is retractable to keep clear of door opening when not in use

# Model 203 Specifications:

- Includes proximity sensor to incorporate with Safety Signal or Smart Chock
- Powder coated steel housing
- High strength durable nylon strap
- Spring loaded retractable with soft recoil
- Fits up to 14' doors