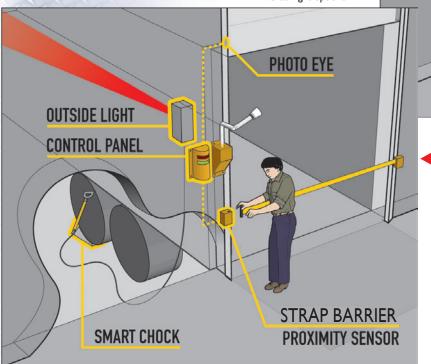

# Strap Barrier and Safety Signal communication system setup

The Strap Barrier with optional proximity sensor can be used with Safety Signal at facilities that typically keep their doors open.

# Strap Barrier and Smart Chock communication system setup

When supplied with optional proximity sensor, Strap Barrier can be integrated with Smart Chock. The Strap Barrier replaces the function of the dock door opening and closing when the facility operates with the loading dock doors open.

# Model 204 Specifications:

- Powder coated steel housing
- High strength durable nylon strap
- Spring loaded retractable with soft recoil
- Fits up to 14' doors

STRAP BARRIER PROXIMITY SENSOR

PHOTO EYE

A Product of