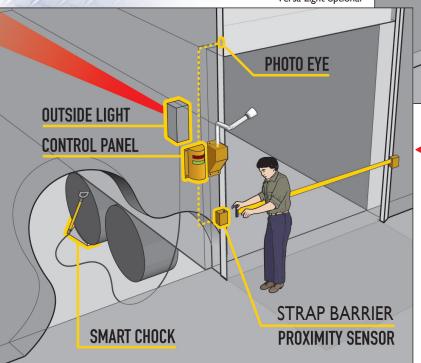

# system setup When supplied with optional proximity sensor, Strap Barrier can be integrated

Strap Barrier and Smart

Chock communication

When supplied with optional proximity sensor, Strap Barrier can be integrated with Smart Chock. The Strap Barrier replaces the function of the dock door opening and closing when the facility operates with the loading dock doors open.

STRAP BARRIER PROXIMITY SENSOR

PHOTO EYE