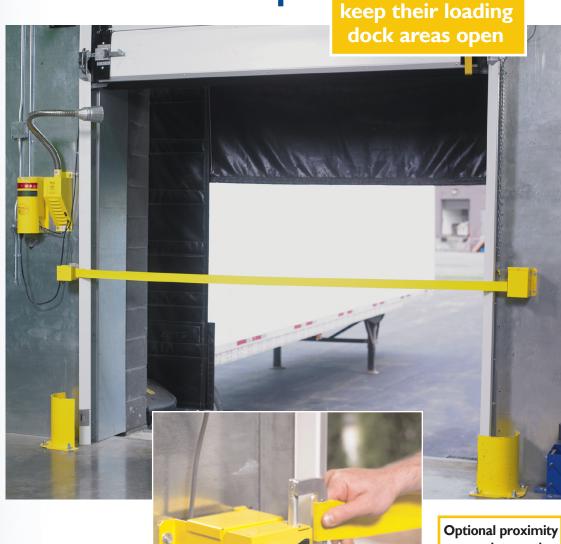

The Smart Choice

for facilities that

## Retractable Dock Door Strap

### Keep Your Dock Workers Safe

- Designed for docks 48" or lower in height that leave dock doors open
- Designed to withstand 200lb pull force. Does not equate to fall protection.
- Highly visible, yellow warning barrier.
- Strap is retractable to keep clear of door opening when not in use

Can be incorporated with DL Manufacturing's Dock Communication Systems, or used as a stand alone unit

sensor detects that
the strap is engaged
when used with
Safety Signal™
or Smart Chock™

#### Model 203 Specifications:

- Includes proximity sensor to incorporate with Safety Signal or Smart Chock
- Powder coated steel housing
- High strength durable nylon strap
- Spring loaded retractable with soft recoil
- Fits up to 14' doors