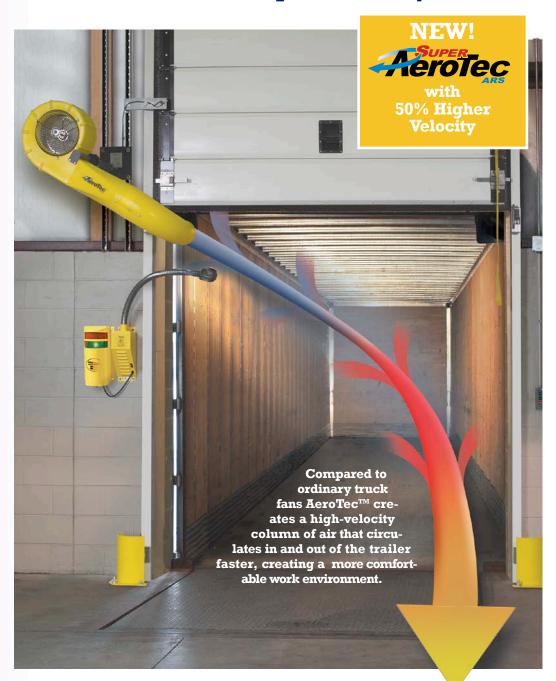

## More Than Just a Truck Fan – It's an Air Replacement System

### Cools Trailer Better, Faster

- AeroTec™ creates a high-velocity column of air that circulates through the entire length of the trailer. Whether your application is cooling/ warming the loading dock trailer or removing stale air from an export crate, AeroTec really moves air.
- AeroTec continually pulls new air in and pushes old air out, unlike ordinary truck fans that only pressurize the air in the trailer, which does not allow for adequate air exchange.