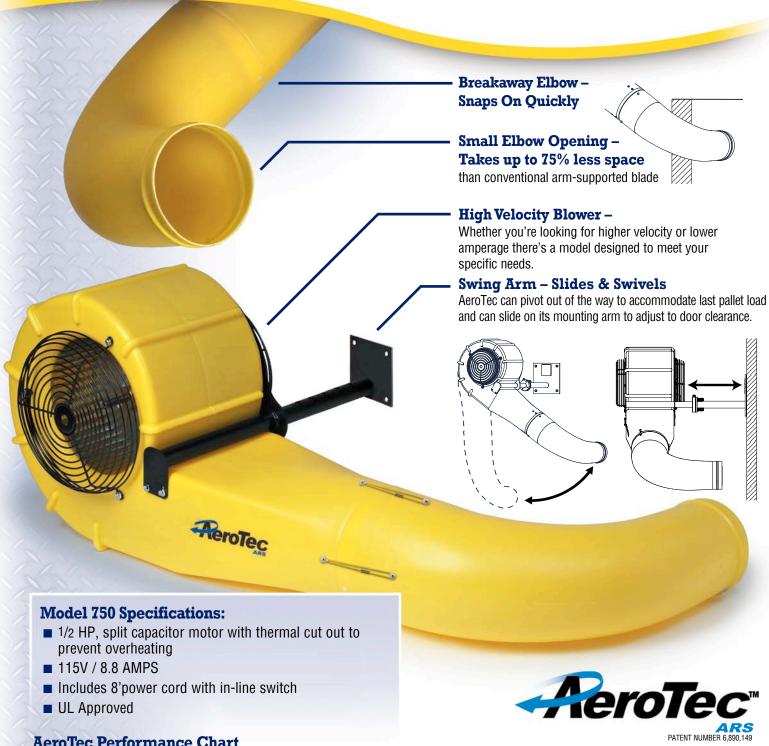

### Reduces Maintenance Costs

- Aerotec takes up to 75% less space, making it less prone to accidental collisions than ordinary truck fans that have their entire fan assembly positioned in the door opening.
- AeroTec's breakaway elbow design eliminates costly fan replacement. Unlike other truck fans that are mounted on a stiff arm support, AeroTec's elbow can be reattached in a snap if accidentally hit and knocked off, reducing costly repair or replacement.

# Safer and Quieter to Operate

Aerotec's mechanical components are mounted beyond the heavy traffic area of the door opening making it safer and quieter to operate, thus reducing noise levels and ensuring that moving parts are out of harms way.

#### **AeroTec Performance Chart**

|                            | FLOW<br>CFM | VELOCITY<br>FT/MN | FAN SPEED<br>RPM | HORSE<br>Power | CURRENT<br>AMPS |  |
|----------------------------|-------------|-------------------|------------------|----------------|-----------------|--|
| SUPER AeroTec<br>Model 750 | 1200        | 6100              | 1500             | 1/2            | 8.8             |  |